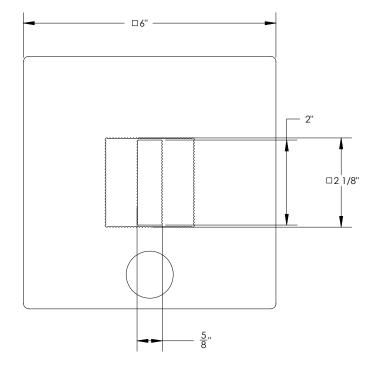

### **TECHNICAL DETAILS**

ADA Compliance: No Access Hole Diameter: 5" Handle Turn Angle: 115° Installation Type: Wall Mounted Primary Material: Brass Valve Material: Ceramic