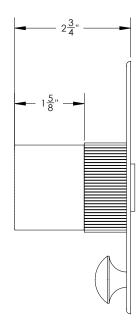

### **TECHNICAL DETAILS**

ADA Compliance: No Access Hole Diameter: 5" Handle Turn Angle: 115° Installation Type: Wall Mounted Primary Material: Brass Valve Material: Ceramic