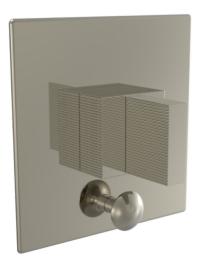

# PHYLRICH® Defining Luxury Since 1959

Pressure Balance Shower Plate with Diverter and Handle Trim Set

4-119

#### **PRODUCT FEATURES**

- Style: Contemporary
- Collection: Stria
- Temperature Controlled By Pressure Balance
- Blade Handle